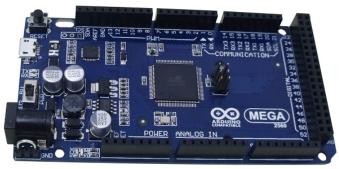

## ■ INTRODUCTION

MEGA 2560 R3 is an Arduino compatible board, It's based on Arduino MEGA 2560 design, So you can use BUONO MEGA 2560 as Arduino MEGA 2560, All Code, shield and IDE for Arduino MEGA 2560 R3 are also valid on BUONO MEGA 2560, Some visible improvement on hardware make BUONO more flexible and easier use, For example: 3.3V or 5V IO selectable allow you connect some 3.3V modules (such as XBee) to BUONO directly.

## FEATURES

- Inherits all of Arduino MEGA 2560's features
- Compatible to Arduino MEGA 2560's pin layout, screw hole and dimensions
- 3.3V or 5V operating voltage selectable
- More visible location of indication LEDs
- Evolved with SMD components
- Digital I/O pins 54(of which 15 provied PWM output)
- Analog Input pins 16
- Flash memory 256 KB or which 8KB used by bootloader
- SRAM 8 KB
- EEPROM 4KB
- Clock speed 16MHz
- Micro USB connection make the cable can be mixed use with most digital products such as cell phone
- 5V DC/DC provide 95% efficiency
- 6V to 23V wide rang input
- Provide max 1.8A for peripheral circuits
- Ground terminal make measurement easier