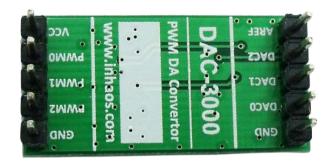

# DAC-3000 Low Cost PWM to DAC Module

#### **Signal Outputs**

Analog Outputs Number of Channels : Full Scale Range : Resolutions : Supply Voltage: VREF Voltage: Support PWM Frequency: Output Minimum Voltage: Output Max Voltage: Output Current:

3 0 to VREF Depended on the PWM resolutions 3 to 5.5V 3 to 5.5V (Do not higher than VCC) 100Hz to 10KHz 6mV VCC - 100mV 30mA