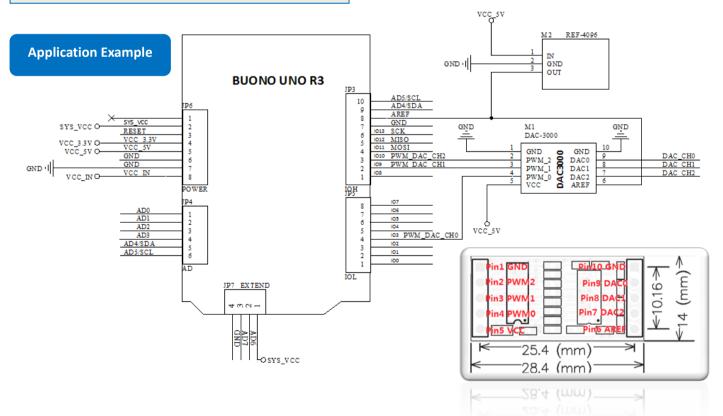

# DAC-3000 Low Cost PWM to DAC Module

#### **Signal Outputs**

Analog Outputs Number of Channels : Full Scale Range : Resolutions : Supply Voltage: VREF Voltage: Support PWM Frequency: Output Minimum Voltage: Output Max Voltage: Output Current:

3 0 to VREF Depended on the PWM resolutions 3 to 5.5V 3 to 5.5V (Do not higher than VCC) 100Hz to 10KHz 6mV VCC - 100mV 30mA