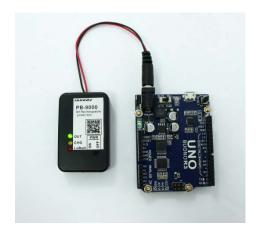

## **Features & Parameters**

- O Built in 3.7V 900mAh Li-ion batteries
- O High efficiency DC 9V DC2DC Boost convertor
- O RED LED Lo battery indication
- O Yellow LED Charge indication
- O Green LED 9V Output indication
- O USB charge cable and standard DC 5V charge voltage
- O Short circuit protection

- Output Voltage: 8.55 to 9.45V
- O Max Continuous Output Current: 260mA
- O Batteries capacity: 3.7V 900mAh
- O Charging Current: 370mA
- $\bigcirc$  Charging Voltage: DC 5V
- O Charging Time: 2.5 to 3Hours
- O Discharging time: 6H @ 50mA