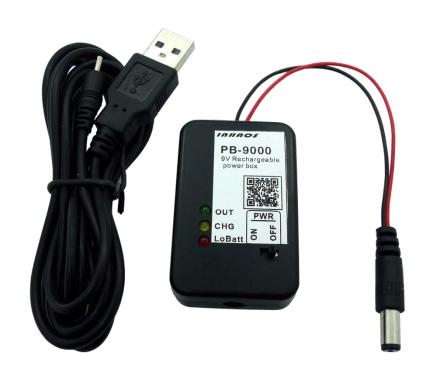

## **Features & Parameters**

- O Built in 3.7V 900mAh Li-ion batteries
- O High efficiency DC 9V DC2DC Boost convertor
- O RED LED Lo battery indication
- O Yellow LED Charge indication
- O Green LED 9V Output indication
- O USB charge cable and standard DC 5V charge voltage
- O Short circuit protection

- Output Voltage: 8.55 to 9.45V
- O Max Continuous Output Current: 260mA
- O Batteries capacity: 3.7V 900mAh
- O Charging Current: 370mA
- $\bigcirc$  Charging Voltage: DC 5V
- O Charging Time: 2.5 to 3Hours
- O Discharging time: 6H @ 50mA

## Notes:

- 1, Before first use, please charge 2 to 3 hours.
- 2, When short circuit occurs, it may cause no output, at this time, please recharge the box, then it will restore the output.
- 3, Charging voltage is USB 5V 370mA, do not use other voltage to charge the box.